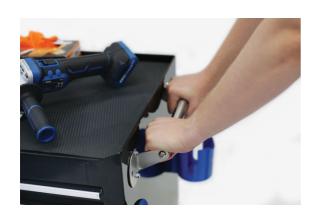

## **Additional Information**

- Overall size: 682 x 460 x 804mm. Maximum capacity: 400kg.
- Drawer sizes: 1: 400 x 565 x 35mm; 3: 400 x 656 x 60mm; 2: 400 x 565 x 85mm; 1: 400 x 565 x 130mm.
- Lockable 7 drawers with roller bearing runners. 4 wheels (125mm) 2 fixed & 2 swivel with brakes.
- · Heavy duty side handles. Made from cold rolled steel, powder coated paint finish.
- Top Box available, providing additional storage solutions please see Laser Part No. 5082.