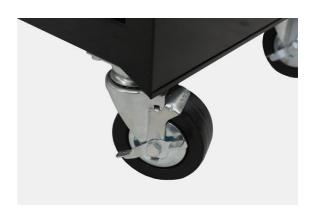

## **Additional Information**

- Overall size: 682 x 460 x 804mm. Maximum capacity: 400kg.
- Drawer sizes: 1: 400 x 565 x 35mm; 3: 400 x 656 x 60mm; 2: 400 x 565 x 85mm; 1: 400 x 565 x 130mm.
- Lockable 7 drawers with roller bearing runners. 4 wheels (125mm) 2 fixed & 2 swivel with brakes.
- · Heavy duty side handles. Made from cold rolled steel, powder coated paint finish.
- Top Box available, providing additional storage solutions please see Laser Part No. 5082.