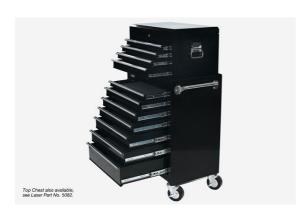

## **Roller Cabinet - 7 Drawer**

Roller cabinet for storage of specialist tools. Ideal for the workshop, garage or workstation.

## **Additional Information**

- Overall size: 682 x 460 x 804mm. Maximum capacity: 400kg.
- Drawer sizes: 1: 400 x 565 x 35mm; 3: 400 x 656 x 60mm; 2: 400 x 565 x 85mm; 1: 400 x 565 x 130mm.
- Lockable 7 drawers with roller bearing runners. 4 wheels (125mm) 2 fixed & 2 swivel with brakes.
- · Heavy duty side handles. Made from cold rolled steel, powder coated paint finish.
- Top Box available, providing additional storage solutions please see Laser Part No. 5082.