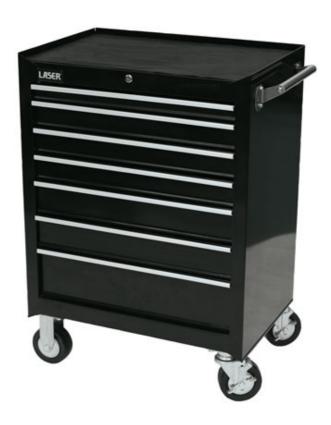

## **Roller Cabinet - 7 Drawer**

Roller cabinet for storage of specialist tools. Ideal for the workshop, garage or workstation.

## **Additional Information**

- Overall size: 682 x 460 x 804mm. Maximum capacity: 400kg.
- Drawer sizes: 1: 400 x 565 x 35mm; 3: 400 x 656 x 60mm; 2: 400 x 565 x 85mm; 1: 400 x 565 x 130mm.
- Lockable 7 drawers with roller bearing runners. 4 wheels (125mm) 2 fixed & 2 swivel with brakes.
- · Heavy duty side handles. Made from cold rolled steel, powder coated paint finish.
- Top Box available, providing additional storage solutions please see Laser Part No. 5082.