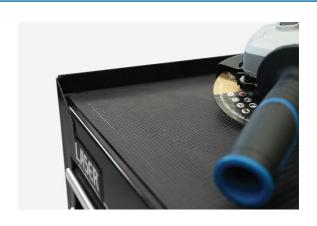

## **Additional Information**

- Overall size: 682 x 460 x 804mm. Maximum capacity: 400kg.
- Drawer sizes: 1: 400 x 565 x 35mm; 3: 400 x 656 x 60mm; 2: 400 x 565 x 85mm; 1: 400 x 565 x 130mm.
- Lockable 7 drawers with roller bearing runners. 4 wheels (125mm) 2 fixed & 2 swivel with brakes.
- · Heavy duty side handles. Made from cold rolled steel, powder coated paint finish.
- Top Box available, providing additional storage solutions please see Laser Part No. 5082.