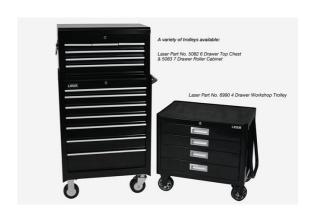

## **Additional Information**

- Overall size: 682 x 460 x 804mm. Maximum capacity: 400kg.
- Drawer sizes: 1: 400 x 565 x 35mm; 3: 400 x 656 x 60mm; 2: 400 x 565 x 85mm; 1: 400 x 565 x 130mm.
- Lockable 7 drawers with roller bearing runners. 4 wheels (125mm) 2 fixed & 2 swivel with brakes.
- · Heavy duty side handles. Made from cold rolled steel, powder coated paint finish.
- Top Box available, providing additional storage solutions please see Laser Part No. 5082.